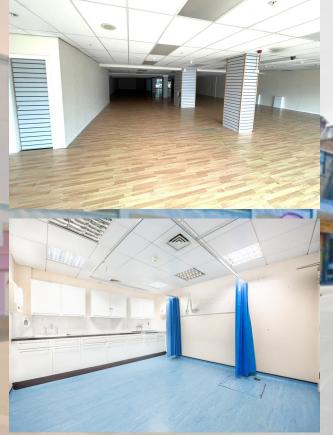

### SIZE: APPROX. 900-30,000 SQ/FT

#### **DESCRIPTION**

Old Square shopping centre comprises of 40 shops in a prime town centre location with 24h man security.

Exposure to footfall in excess of 350,000 people per annum.