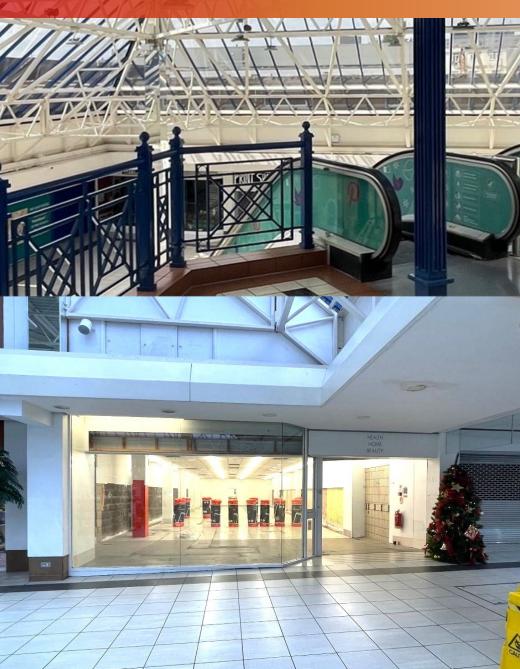

#### **DESCRIPTION**

Old Square shopping centre comprises of 40 shops in a prime town centre location with 24h man security.

Exposure to footfall in excess of 350,000 people per annum.