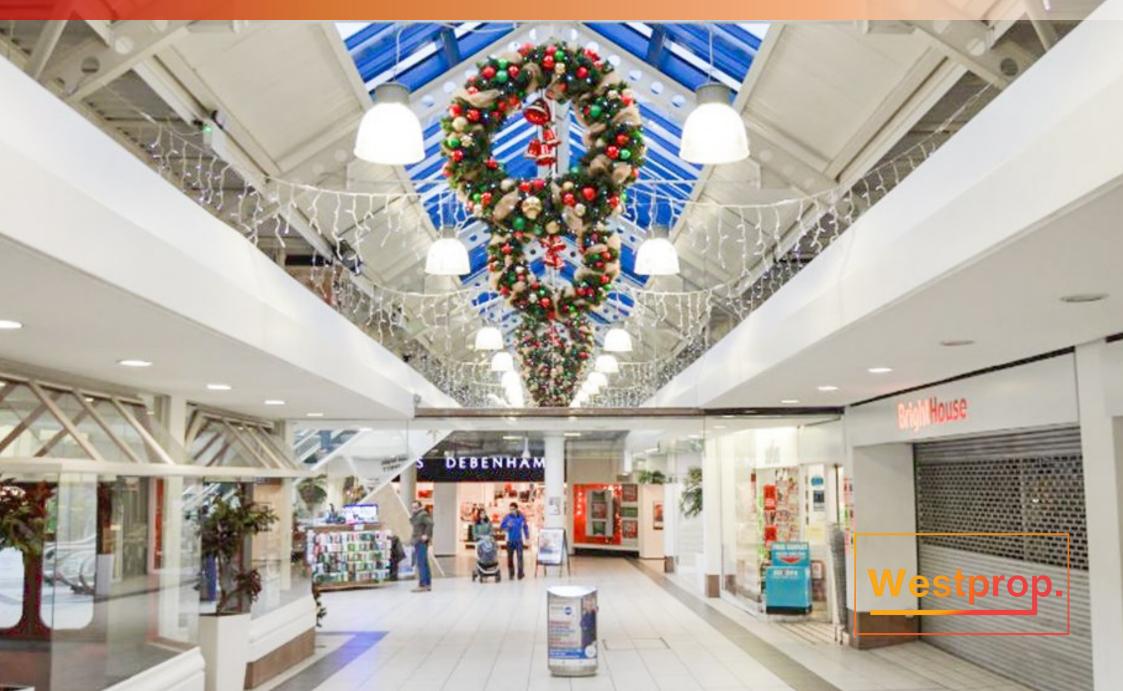

#### **DESCRIPTION**

Old Square shopping centre comprises of 40 shops in a prime town centre location with 24h man security.

Exposure to footfall in excess of 350,000 people per annum.