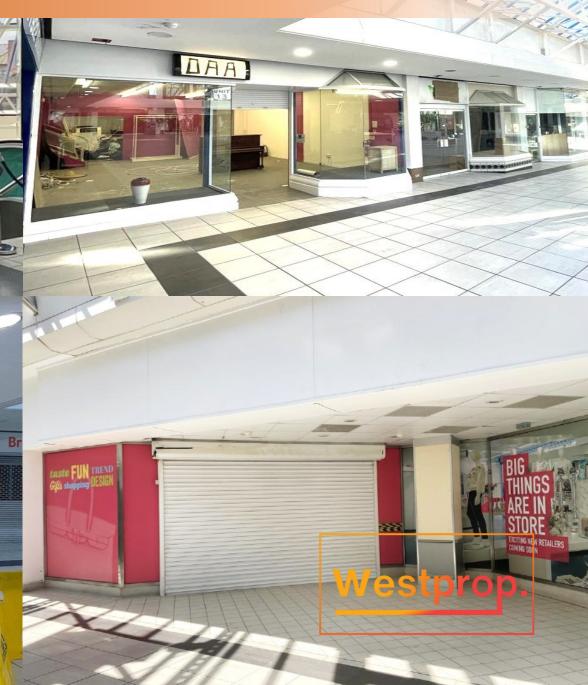

#### **DESCRIPTION**

Old Square shopping centre comprises of 40 shops in a prime town centre location with 24h man security.

Exposure to footfall in excess of 350,000 people per annum.

### SIZE: APPROX. 900-30,000 SQ/FT